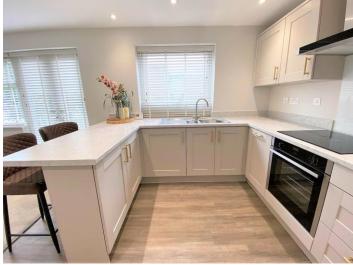

## **Entrance Hall**

Light oak entrance door, entry phone, grey wood effect Amtico flooring, radiator, two storage cupboards. Doors leads to:

Lounge/Open Plan Kitchen 24' 0" x 10' 0" (7.31m x 3.05m)

Range of pebble base and wall mounted units with matching marble effect formica work surface/breakfast bar and up-stand. Integrated appliances include; fridge/freezer, slim-line dishwasher, washer-dryer, electric oven, induction hob and chimney style cooker hood. Grey Amtico flooring and double glazed window and fitted blind. Opens to living space with balcony from double glazed doors with fitted blinds, windows to side aspect with fitted blinds, carpet and radiator.