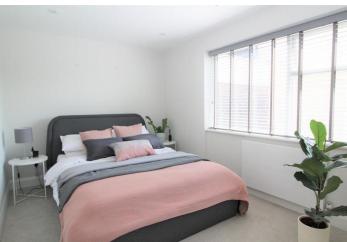

Bedroom 1 14' 0" (max) x 9' 0" (4.26m x 2.74m) Double glazed window to front aspect with fitted blind, carpet, radiator and fitted double wardrobe.

Bedroom 2 10' 0" x 7' 0" (3.05m x 2.13m)

Double glazed window to rear with fitted blind, carpet, radiator and fitted double wardrobe. Further wardrobe and fitted chest of drawers.