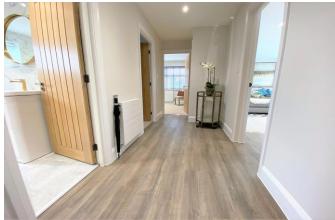

## **Entrance Hall**

Light oak entrance door, entry phone, grey wood effect Amtico flooring, radiator, two storage cupboards. Doors leads to:

Lounge/Open Plan Kitchen 24' 0" x 10' 0" (7.31m x 3.05m)

Range of pebble base and wall mounted units with matching marble effect formica work surface/breakfast bar and up-stand. Integrated appliances include; fridge/freezer, slim-line dishwasher, washer-dryer, electric oven, induction hob and chimney style cooker hood. Grey Amtico flooring and double glazed window and fitted blind. Opens to living space with balcony from double glazed doors with fitted blinds, windows to side aspect with fitted blinds, carpet and radiator.