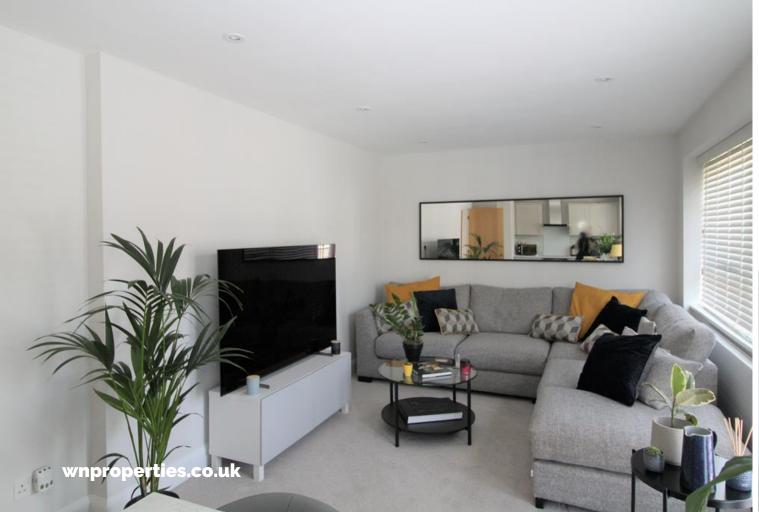

## **Entrance Hall**

Light oak entrance door, entry phone, grey wood effect Amtico flooring, radiator, two storage cupboards. Doors leads to:

Lounge/Open Plan Kitchen 24' 0" x 10' 0" (7.31m x 3.05m)

Range of pebble base and wall mounted units with matching marble effect formica work surface/breakfast bar and up-stand. Integrated appliances include; fridge/freezer, slim-line dishwasher, washer-dryer, electric oven, induction hob and chimney style cooker hood. Grey Amtico flooring and double glazed window and fitted blind. Opens to living space with balcony from double glazed doors with fitted blinds, windows to side aspect with fitted blinds, carpet and radiator.