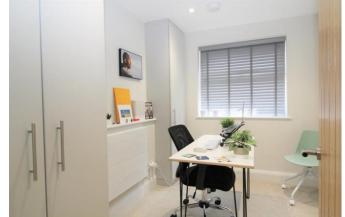

Bedroom 1 14' 0" (max) x 9' 0" (4.26m x 2.74m) Double glazed window to front aspect with fitted blind, carpet, radiator and fitted double wardrobe.

Bedroom 2 10' 0" x 7' 0" (3.05m x 2.13m)

Double glazed window to rear with fitted blind, carpet, radiator and fitted double wardrobe. Further wardrobe and fitted chest of drawers.