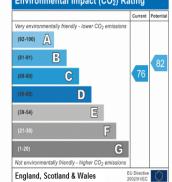

Externally

Garage and parking permit for one car.

Not energy efficient - higher running costs

England, Scotland & Wales

**Energy Efficiency Rating** 

Very energy efficient - lower running costs

(92-100)

(69-80)

(39-54)

(21-38)