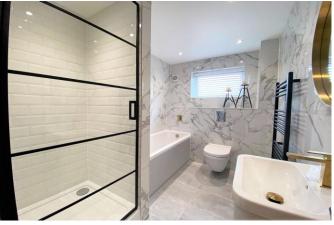

Bathroom 8' 0" x 6' 4" (2.44m x 1.93m)

Luxuriously appointed white suite comprises; tiled shower cubicle with shower attachment, vanity unit with wash hand basin and drawers below, concealed WC and bath with panel, Marble effect wall tiles and contrasting ceramic tiled flooring. Black wall mounted heated towel warmer. Double glazed obscure window to rear.